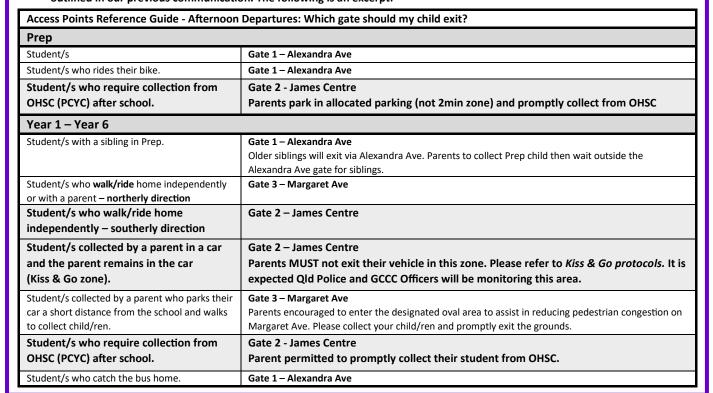

Please help our school meet our distancing requirements for adults by adhering to the collection arrangements outlined in our previous communication. The following is an excerpt:

| Access Points Reference Guide - Afternoon Departures: Which gate should my child exit?                               |                                                                                                                                                                                                      |
|----------------------------------------------------------------------------------------------------------------------|------------------------------------------------------------------------------------------------------------------------------------------------------------------------------------------------------|
| Prep                                                                                                                 |                                                                                                                                                                                                      |
| Student/s                                                                                                            | Gate 1 – Alexandra Ave                                                                                                                                                                               |
| Student/s who rides their bike.                                                                                      | Gate 1 – Alexandra Ave                                                                                                                                                                               |
| Student/s who require collection from                                                                                | Gate 2 - James Centre                                                                                                                                                                                |
| OHSC (PCYC) after school.                                                                                            | Parents park in allocated parking (not 2min zone) and promptly collect from OHSC                                                                                                                     |
| Year 1 – Year 6                                                                                                      |                                                                                                                                                                                                      |
| Student/s with a sibling in Prep.                                                                                    | Gate 1 – Alexandra Ave Older siblings will exit via Alexandra Ave. Parents to collect Prep child then wait outside the Alexandra Ave gate for siblings.                                              |
| Student/s who walk/ride home independently or with a parent – northerly direction                                    | Gate 3 – Margaret Ave                                                                                                                                                                                |
| Student/s who walk/ride home independently – southerly direction                                                     | Gate 2 – James Centre                                                                                                                                                                                |
| Student/s collected by a parent in a car and the parent remains in the car (Kiss & Go zone).                         | Gate 2 – James Centre Parents MUST not exit their vehicle in this zone. Please refer to Kiss & Go protocols. It is expected Qld Police and GCCC Officers will be monitoring this area.               |
| Student/s collected by a parent who parks their car a short distance from the school and walks to collect child/ren. | Gate 3 – Margaret Ave Parents encouraged to enter the designated oval area to assist in reducing pedestrian congestion on Margaret Ave. Please collect your child/ren and promptly exit the grounds. |
| Student/s who require collection from OHSC (PCYC) after school.                                                      | Gate 2 - James Centre Parent permitted to promptly collect their student from OHSC.                                                                                                                  |
| Student/s who catch the bus home.                                                                                    | Gate 1 – Alexandra Ave                                                                                                                                                                               |